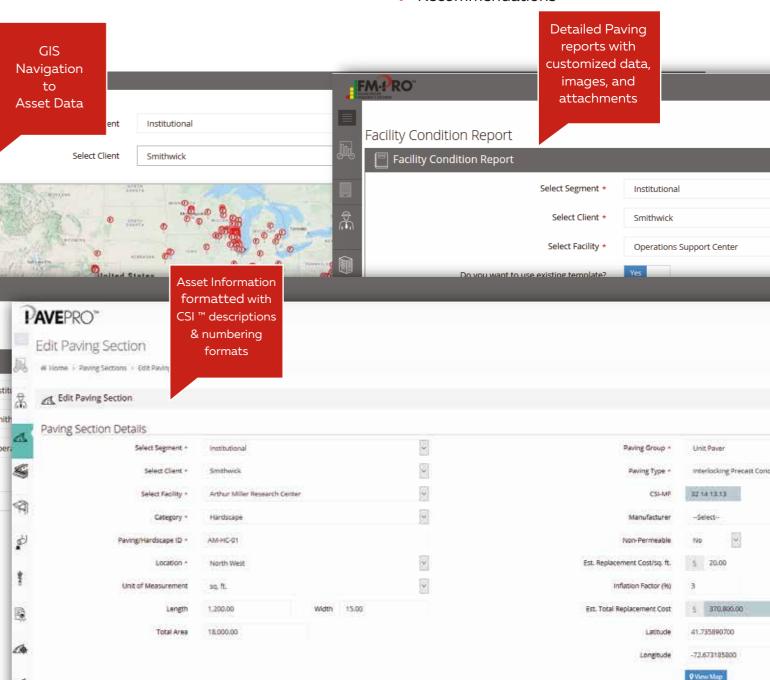

## Paving Asset Management

FMPro™ with the PavePro module is a cloud-based application designed & developed by Digital Facilities Corporation (DFC) for Paving and Hardscape Systems Management.

Manage individual Paving areas and hardscape areas using a user-friendly format preloaded with a CSI master format ™ system listings with formatted observation data for quickly documenting Paving systems, defects, adding recommendations, preparing comprehensive reports, budgets and storing critical documents.

The advanced FMPro™ architecture provides users opportunities to build longer term insight into system performance with annualized costs and systems ROI.

Unlike low data systems offered by many paving service companies and sales organizations, PavePro™ allows users to leverage data from paving observations, for choosing Paving system replacements and planning preventive maintenance and allocating capital for major repairs.

DFC is a leader in the development of technology that supports industry standard CSI master format® naming and numbering for assessment observations. The structure of the electronic data has never been more important and ensures future updates are efficient and seamless.

Each asset area can be used separately or combined as a suite of comprehensive asset areas for building envelope reports and master budgets. Our innovative design provides data accessibility with Google Maps®, reduces labor for assessments, maintains as built details in CAD, BIM, and other standard document formats.